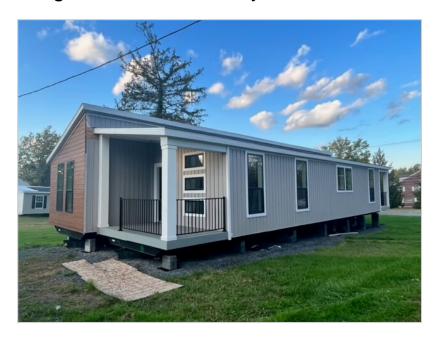

## Featured Benefits:

Ranch home
Gable entry home
Shingle roof
Vinyl siding
Block foundation
Vinyl foundation enclosure
Full covered porch

## Overview:

This contemporary 3 bed, 2 bath open concept floor plan offers both a front and rear covered porch with timbertec decking. A few upgrades include: an oversized kitchen island with bar top seating and separate dining area, stainless steel appliances, tile backsplash, recessed lighting, and a tray ceiling in living room. The master suite offers a large walk-in closet, 36? double vanity, double shower and separate water closet. This well appointed home is a must see in our brand new 55+ community!