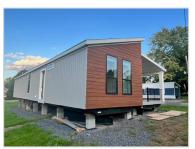

## Featured Benefits:

Ranch home
Gable entry home
Shingle roof
Vinyl siding
Block foundation
Vinyl foundation enclosure
Full covered porch

## Overview:

This contemporary 3 bed, 2 bath open concept floor plan offers both a front and rear covered porch with timbertec decking. A few upgrades include: an oversized kitchen island with bar top seating and separate dining area, stainless steel appliances, tile backsplash, recessed lighting, and a tray ceiling in living room. The master suite offers a large walk-in closet, 36? double vanity, double shower and separate water closet. This well appointed home is a must see in our brand new 55+ community!