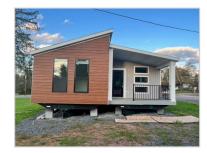

## Featured Benefits:

Ranch home
Gable entry home
Shingle roof
Vinyl siding
Block foundation
Vinyl foundation enclosure
Full covered porch

## Overview:

This contemporary 3 bed, 2 bath open concept floor plan offers both a front and rear covered porch with timbertec decking. A few upgrades include: an oversized kitchen island with bar top seating and separate dining area, stainless steel appliances, tile backsplash, recessed lighting, and a tray ceiling in living room. The master suite offers a large walk-in closet, 36? double vanity, double shower and separate water closet. This well appointed home is a must see in our brand new 55+ community!